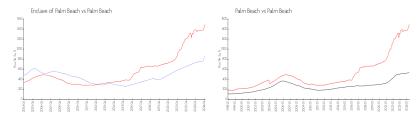

# Unit N-606 - Enclave of Palm Beach

N-606 - 3170 S Ocean Blvd, Palm Beach, FL, Palm Beach 33480

Building

View: Intracoastal,Ocean

 List Price:
 \$3,750,000

 List PPSF:
 \$1,271

 Valuated Price:
 \$2,441,000

 Valuated PPSF:
 \$827

The above valuated price is a baseline figure that does not take into account any specific renovation, upgrade, split, merge, or deterioration of the unit.