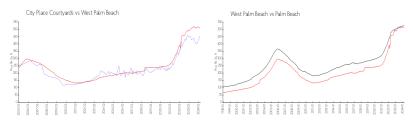

#### **Market Information**

City Place \$455/sq. ft. West Palm Beach: \$511/sq. ft.

Courtyards:

West Palm Beach: \$511/sq. ft. Palm Beach: \$475/sq. ft.