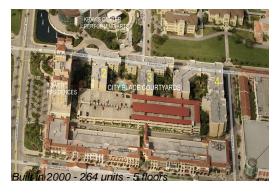

### **Building Information**

Number of units: 264
Number of active listings for rent: 20
Number of active listings for sale: 7
Building inventory for sale: 2%
Number of sales over the last 12 months: 9
Number of sales over the last 6 months: 4
Number of sales over the last 3 months: 2

#### **Building Association Information**

Courtyards In City Place Condominium Assoc 720 Sapodilla Avenue West Palm Beach, FL33401 (561) 655-3512