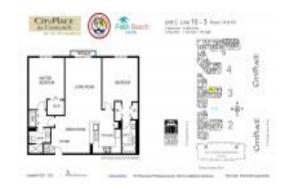

# Unit 410 - 3A - City Place Courtyards

410 - 3A - 630 S Sopadilla Ave, West Palm Beach, FL, Palm Beach 33401

#### **Unit Information**

Valuated Price:

Valuated PPSF:

MLS Number: RX-10964278 Status: Active Size: 1,120 Sq ft. Bedrooms: 2 Full Bathrooms: 2 0 Half Bathrooms: Parking Spaces: Covered Garden View: Rental Price: \$3,150 List PPSF: \$3