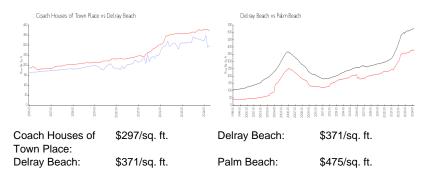

| 0   |
| Number of active listings for sale:      | 14  |
| Building inventory for sale:             | 4%  |
| Number of sales over the last 12 months: | 15  |
| Number of sales over the last 6 months:  | 9   |
| Number of sales over the last 3 months:  | 6   |
|                                          |     |

#### **Recent Sales**

| Unit # | Size        | Closing Date | Sale Price | PPSF  |
|--------|-------------|--------------|------------|-------|
| G      | 1,480 sq ft | May 2024     | \$375,000  | \$253 |
| G      | 1,480 sq ft | Apr 2024     | \$330,000  | \$223 |
| D      | 1,395 sq ft | Apr 2024     | \$535,000  | \$384 |
| Н      | 1,765 sq ft | Apr 2024     | \$485,000  | \$275 |
| D      | 1,639 sq ft | Mar 2024     | \$403,250  | \$246 |

#### **Market Information**



#### **Inventory for Sale**

| Coach Houses of Town Place | 4% |
|----------------------------|----|
| Delray Beach               | 3% |
| Palm Beach                 | 3% |

## Avg. Time to Close Over Last 12 Months

| Coach Houses of Town Place | 36 days |
|----------------------------|---------|
| Delray Beach               | 54 days |
| Palm Beach                 | 56 days |





Built in 1985/1990 - 312 units - 2 floors