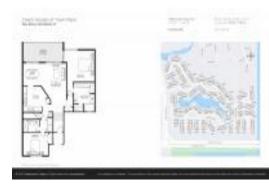

# Unit 5560 Coach House Cir # C - Coach Houses of Town Place

5560 Coach House Cir#C - 520 Coach House Cir, Delray Beach, FL, Palm Beach 33486

#### **Unit Information**

| MLS Number:     | RX-10964311                 |
|-----------------|-----------------------------|
| Status:         | Active                      |
| Size:           | 1,480 Sq ft.                |
| Bedrooms:       | 2                           |
| Full Bathrooms: | 2                           |
| Half Bathrooms: | 0                           |
| Parking Spaces: | Driveway, Garage - Attached |
| View:           | Garden                      |
| List Price:     | \$425,000                   |
| List PPSF:      | \$287                       |
| Valuated Price: | \$381,000                   |
| Valuated PPSF:  | \$299                       |