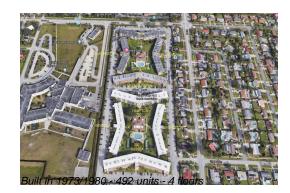

# **Building Information**

| Number of units:                         | 492 |
|------------------------------------------|-----|
| Number of active listings for rent:      | 0   |
| Number of active listings for sale:      | 16  |
| Building inventory for sale:             | 3%  |
| Number of sales over the last 12 months: | 17  |
| Number of sales over the last 6 months:  | 6   |
| Number of sales over the last 3 months:  | 4   |