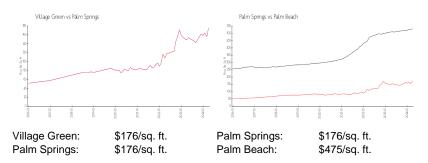

e:             | 3%  |
| Number of sales over the last 12 months: | 17  |
| Number of sales over the last 6 months:  | 6   |
| Number of sales over the last 3 months:  | 4   |

# **Building Association Information**

Village Green Inc Number 2 Condominium Association 700 Village Green Court # 322 Palm Springs, FL 33461 (561) 439-6425

#### **Recent Sales**

| Unit # | Size      | Closing Date | Sale Price | PPSF  |
|--------|-----------|--------------|------------|-------|
| 121    | 757 sq ft | May 2024     | \$120,000  | \$159 |
| 208    | 825 sq ft | Apr 2024     | \$145,000  | \$176 |
| 303    | 825 sq ft | Mar 2024     | \$130,000  | \$158 |
| 319    | 757 sq ft | Feb 2024     | \$125,000  | \$165 |
| 108    | 825 sq ft | Jan 2024     | \$130,000  | \$158 |

# **Market Information**



# Inventory for Sale

| Village Green | 3% |
|---------------|----|
| Palm Springs  | 3% |





# Avg. Time to Close Over Last 12 Months

| Village Green | 44 days |
|---------------|---------|
| Palm Springs  | 44 days |
| Palm Beach    | 56 days |