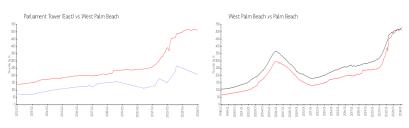

# **Market Information**

\$511/sq. ft.

Parliament Tower \$208/sq. ft. West Palm Beach:

(East):

West Palm Beach: \$511/sq. ft. Palm Beach: \$475/sq. ft.