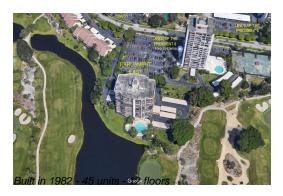

#### **Building Information**

Number of units: 45
Number of active listings for rent: 0
Number of active listings for sale: 6
Building inventory for sale: 13%
Number of sales over the last 12 months: 0
Number of sales over the last 6 months: 0
Number of sales over the last 3 months: 0