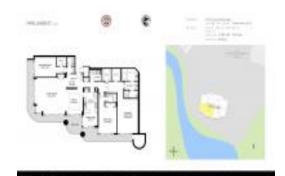

#### **Unit Information**

 MLS Number:
 RX-10964332

 Status:
 Active

 Size:
 3,209 Sq ft.

Bedrooms: 3
Full Bathrooms: 2
Half Bathrooms: 1

Parking Spaces: Carport - Detached, Guest

 View:
 Golf

 List Price:
 \$799,000