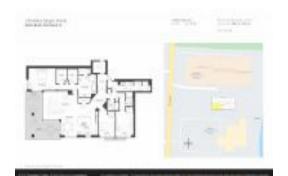

## Unit 11D - VistaBlue

11D - 3730 N Ocean Dr, Singer Island, FL, Palm Beach 33404

#### **Unit Information**

 MLS Number:
 RX-10964385

 Status:
 Active

 Size:
 3,232 Sq ft.

 Bedrooms:
 3

Full Bathrooms: 3
Half Bathrooms: 0

Parking Spaces: 2+ Spaces, Garage - Building

 View:
 \$3,250,000