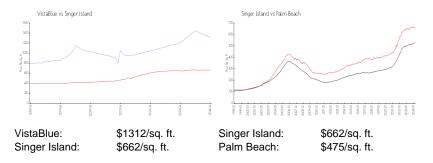

### **Inventory for Sale**

VistaBlue 3% Singer Island 4% Palm Beach 3%

# Avg. Time to Close Over Last 12 Months

VistaBlue 45 days Singer Island 80 days Palm Beach 56 days