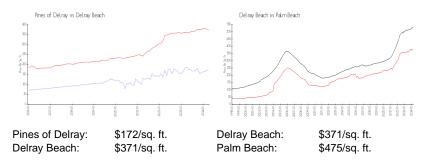

## **Market Information**

#### **Inventory for Sale**

| Pines of Delray | 4% |
|-----------------|----|
| Delray Beach    | 3% |
| Palm Beach      | 3% |

#### Avg. Time to Close Over Last 12 Months

| Pines of Delray | 44 days |
|-----------------|---------|
| Delray Beach    | 54 days |

Palm Beach

56 days