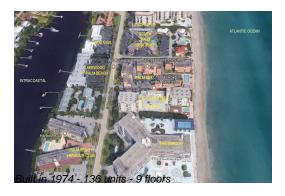

# Unit 815 - Le Chateau Royal

815 - 3540 S Ocean Blvd, South Palm Beach, FL, Palm Beach 33480

### **Building Information**

Number of units: 136
Number of active listings for rent: 0
Number of active listings for sale: 12
Building inventory for sale: 8%
Number of sales over the last 12 months: 4
Number of sales over the last 6 months: 1
Number of sales over the last 3 months: 1