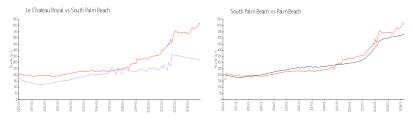

#### **Market Information**

Le Chateau Royal: \$322/sq. ft. South Palm Beach: \$611/sq. ft. South Palm Beach: \$475/sq. ft.