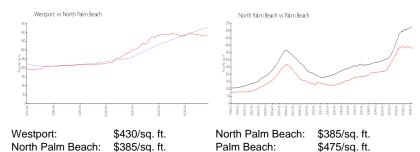

### **Inventory for Sale**

Westport 6%
North Palm Beach 5%
Palm Beach 3%

## Avg. Time to Close Over Last 12 Months

Westport 151 days
North Palm Beach 68 days
Palm Beach 56 days