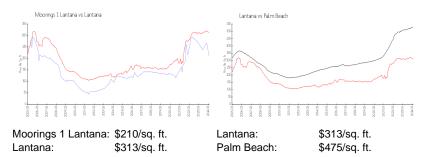

#### **Market Information**

#### **Inventory for Sale**

| Moorings 1 Lantana | 18% |
|--------------------|-----|
| Lantana            | 6%  |
| Palm Beach         | 3%  |

# Avg. Time to Close Over Last 12 Months

| Moorings 1 Lantana | 50 days |
|--------------------|---------|
| Lantana            | 53 days |
| Palm Beach         | 56 days |