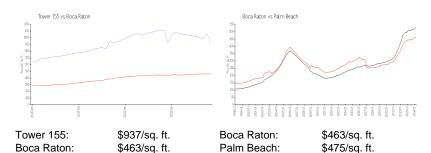

## **Inventory for Sale**

 Tower 155
 13%

 Boca Raton
 3%

 Palm Beach
 3%

## Avg. Time to Close Over Last 12 Months

Tower 155 78 days Boca Raton 57 days Palm Beach 56 days