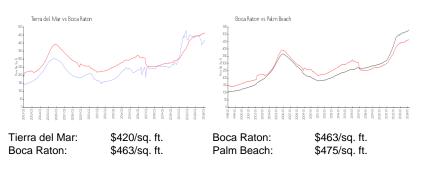

## **Inventory for Sale**

| Tierra del Mar | 2% |
|----------------|----|
| Boca Raton     | 3% |
| Palm Beach     | 3% |

## Avg. Time to Close Over Last 12 Months

| Tierra del Mar | 48 days |
|----------------|---------|
| Boca Raton     | 57 days |
| Palm Beach     | 56 days |