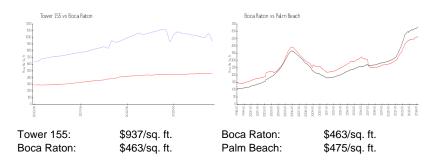

### **Inventory for Sale**

 Tower 155
 13%

 Boca Raton
 3%

 Palm Beach
 3%

## Avg. Time to Close Over Last 12 Months

Tower 155 78 days
Boca Raton 57 days
Palm Beach 56 days