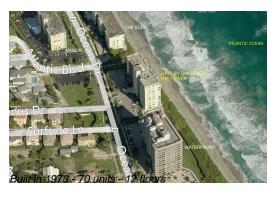

## **Building Information**

Number of units: 70
Number of active listings for rent: 0
Number of active listings for sale: 0
Building inventory for sale: 0%
Number of sales over the last 12 months: 4
Number of sales over the last 6 months: 3
Number of sales over the last 3 months: 2

## **Building Association Information**

Juno Beach Tower 840 Ocean Drive, Juno Beach, FL 33408 Office 561-626-0043

http://junobeachtower.com/