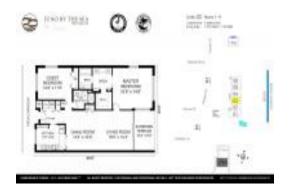

#### **Unit Information**

 MLS Number:
 RX-10964662

 Status:
 Active

 Size:
 1,270 Sq ft.

 Bedrooms:
 2

Full Bathrooms: 2 Half Bathrooms: 0

Parking Spaces: Garage - Building

 View:
 Ocean