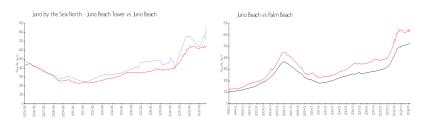

## **Market Information**

Juno by the Sea \$866/sq. ft. Juno Beach: \$642/sq. ft.

North - Juno Beach

Tower:

Juno Beach: \$642/sq. ft. Palm Beach: \$475/sq. ft.