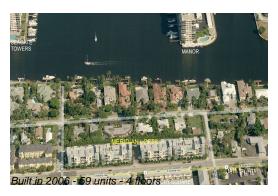

# **Building Information**

Number of units: 59
Number of active listings for rent: 2
Number of active listings for sale: 2
Building inventory for sale: 3%
Number of sales over the last 12 months: 5
Number of sales over the last 6 months: 4
Number of sales over the last 3 months: 2