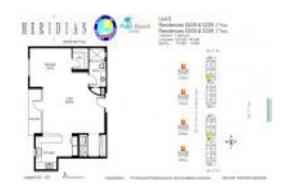

# Unit N-209 - Meridian

N-209 - 335 SE 6 Av, Delray Beach, FL, Palm Beach 33483

#### **Unit Information**

 MLS Number:
 RX-10964669

 Status:
 Active

 Size:
 924 Sq ft.

 Bedrooms:
 1

 Full Bathrooms:
 1

Full Bathrooms: 1
Half Bathrooms: 0

Parking Spaces: