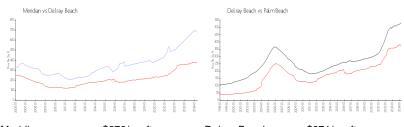

## **Market Information**

Meridian: \$679/sq. ft. Delray Beach: \$371/sq. ft.

Delray Beach: \$371/sq. ft. Palm Beach: \$475/sq. ft.