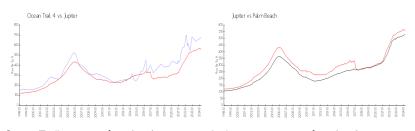

#### **Market Information**

 Ocean Trail 4:
 \$678/sq. ft.
 Jupiter:
 \$557/sq. ft.

 Jupiter:
 \$557/sq. ft.
 Palm Beach:
 \$475/sq. ft.