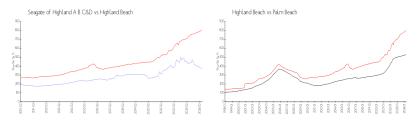

### **Market Information**

Seagate of Highland \$362/sq. ft. Highland Beach: \$801/sq. ft. A B C&D:
Highland Beach: \$801/sq. ft. Palm Beach: \$475/sq. ft.