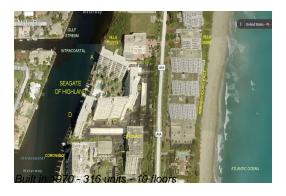

# Unit 1028-D - Seagate of Highland A B C&D

1028-D - 3310 S Ocean Blvd, Highland Beach, FL, Palm Beach 33487

## **Building Information**

Number of units: 316
Number of active listings for rent: 0
Number of active listings for sale: 11
Building inventory for sale: 3%
Number of sales over the last 12 months: 13
Number of sales over the last 6 months: 5
Number of sales over the last 3 months: 4

## **Building Association Information**

Seagate of Highland Condo Inc 3224 South Ocean Boulevard Highland Beach, FL 33487 Phone: (561) 276-5130

http://www.seagateofhighland.com