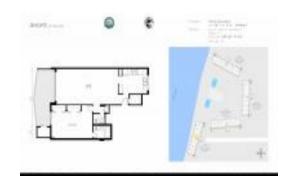

#### **Unit Information**

 MLS Number:
 RX-10964834

 Status:
 Active

 Size:
 981 Sq ft.

 Bedrooms:
 1

Full Bathrooms: 1
Half Bathrooms: 1

Parking Spaces: Assigned,Guest View: Intracoastal,Ocean

 List Price:
 \$424,900

 List PPSF:
 \$433

 Valuated Price:
 \$399,000

 Valuated PPSF:
 \$407

The above valuated price is a baseline figure that does not take into account any specific renovation, upgrade, split, merge, or deterioration of the unit.