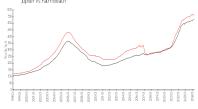

### **Market Information**

Estuary at Jupiter

\$555/sq. ft.

Jupiter:

\$557/sq. ft.

Dunes: Jupiter:

\$557/sq. ft.

Palm Beach: \$4

\$475/sq. ft.