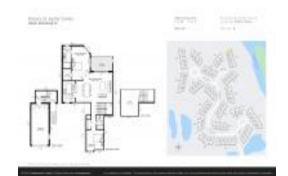

# Unit 3902 Fairway Dr N - Estuary at Jupiter Dunes

3902 Fairway Dr N - 2401-4508 Fairway Dr N, Jupiter, FL, Palm Beach 33477

#### **Unit Information**

 MLS Number:
 RX-10964875

 Status:
 Active

 Size:
 1,346 Sq ft.

 Bedrooms:
 2

Full Bathrooms: 2
Half Bathrooms: 1

Parking Spaces: Garage - Attached View: Garden,Golf Rental Price: \$7,000 List PPSF: \$5 Valuated Price: \$749,000 Valuated PPSF: \$556