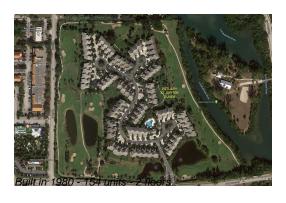

## **Building Information**

Number of units: 154
Number of active listings for rent: 0
Number of active listings for sale: 3
Building inventory for sale: 1%
Number of sales over the last 12 months: 9
Number of sales over the last 6 months: 9
Number of sales over the last 3 months: 6