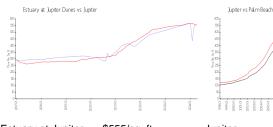

### **Market Information**

Estuary at Jupiter

\$555/sq. ft.

Jupiter:

\$557/sq. ft.

Dunes: Jupiter:

\$557/sq. ft.

Palm Beach: \$4

\$475/sq. ft.