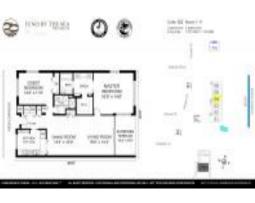

## **Unit Information**

| MLS Number:     | RX-10964941  |
|-----------------|--------------|
| Status:         | Active       |
| Size:           | 1,270 Sq ft. |
| Bedrooms:       | 2            |
| Full Bathrooms: | 2            |
| Half Bathrooms: | 0            |
| Parking Spaces: | Assigned     |
| View:           | Ocean        |
| Rental Price:   | \$9,000      |
| List PPSF:      | \$7          |
| Valuated Price: | \$1,077,000  |
| Valuated PPSF:  | \$848        |
| valualed PPSF.  | <b>ФО40</b>  |