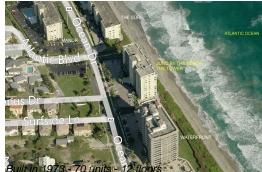

# Unit 804 - Juno by the Sea North - Juno Beach Tower

804 - 840 Ocean Dr, Juno Beach, FL, Palm Beach 33408

#### **Building Information**

| Number of units:                         | 70 |
|------------------------------------------|----|
| Number of active listings for rent:      | 0  |
| Number of active listings for sale:      | 0  |
| Building inventory for sale:             | 0% |
| Number of sales over the last 12 months: | 4  |
| Number of sales over the last 6 months:  | 3  |
| Number of sales over the last 3 months:  | 2  |
|                                          |    |

#### **Building Association Information**

Juno Beach Tower 840 Ocean Drive, Juno Beach, FL 33408 Office 561-626-0043

http://junobeachtower.com/