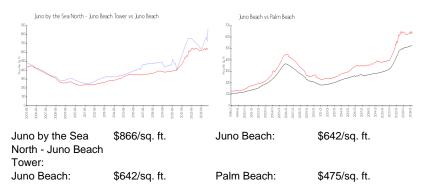

#### **Inventory for Sale**

| Juno by the Sea North - Juno Beach | 0% |
|------------------------------------|----|
| Tower                              |    |
| Juno Beach                         | 2% |
| Palm Beach                         | 3% |
|                                    |    |