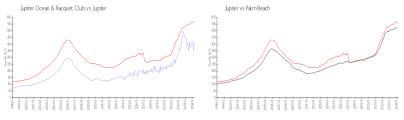

#### **Market Information**

Jupiter Ocean &

\$413/sq. ft.

Jupiter:

\$557/sq. ft.

Racquet Club: Jupiter:

\$557/sq. ft.

Palm Beach: \$475/sq. ft.