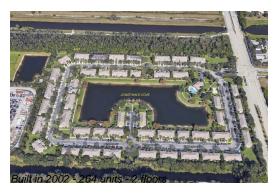

# Unit 5113 Palmbrooke Cir - Jonathan's Cove

5113 Palmbrooke Cir - 4543-5267 Palmbrook Cir, West Palm Beach, FL, Palm Beach 33417

# **Building Information**

Number of units: 264
Number of active listings for rent: 0
Number of active listings for sale: 2
Building inventory for sale: 0%
Number of sales over the last 12 months: 12
Number of sales over the last 6 months: 5
Number of sales over the last 3 months: 2