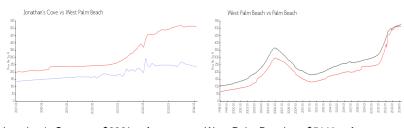

# **Market Information**

Jonathan's Cove: \$236/sq. ft. West Palm Beach: \$511/sq. ft. West Palm Beach: \$475/sq. ft.