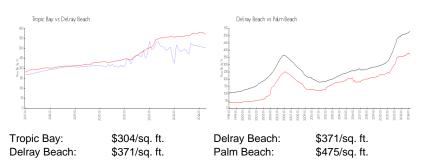

### **Market Information**

#### **Inventory for Sale**

Tropic Bay 3%
Delray Beach 3%
Palm Beach 3%

### Avg. Time to Close Over Last 12 Months

Tropic Bay 168 days
Delray Beach 54 days
Palm Beach 56 days