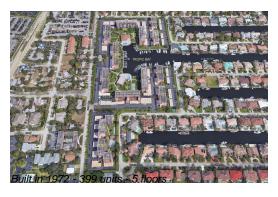

### **Building Information**

Number of units: 399
Number of active listings for rent: 0
Number of active listings for sale: 11
Building inventory for sale: 2%
Number of sales over the last 12 months: 21
Number of sales over the last 6 months: 5
Number of sales over the last 3 months: 2

## **Building Association Information**

Tropic Bay Condominium Address: 2801 Florida Blvd, Delray Beach, FL 33483 Phone: +1 561-272-1094

http://tropicbayfl.com/