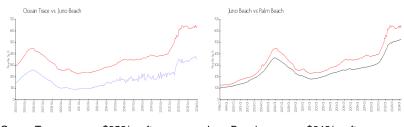

#### **Market Information**

 Ocean Trace:
 \$352/sq. ft.
 Juno Beach:
 \$642/sq. ft.

 Juno Beach:
 \$642/sq. ft.
 Palm Beach:
 \$475/sq. ft.

## **Inventory for Sale**

Ocean Trace 2% Juno Beach 2% Palm Beach 3%

## Avg. Time to Close Over Last 12 Months

Ocean Trace 117 days Juno Beach 92 days Palm Beach 56 days