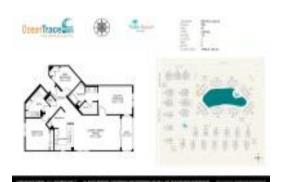

#### **Unit Information**

 MLS Number:
 RX-10965051

 Status:
 Active

 Size:
 1,446 Sq ft.

Bedrooms: 3
Full Bathrooms: 2
Half Bathrooms: 0

Parking Spaces: Open, Vehicle Restrictions

 View:
 Lagoon

 Rental Price:
 \$3,000