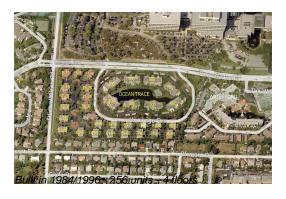

## **Building Information**

Number of units: 256
Number of active listings for rent: 0
Number of active listings for sale: 4
Building inventory for sale: 1%
Number of sales over the last 12 months: 9
Number of sales over the last 6 months: 6
Number of sales over the last 3 months: 6

# **Building Association Information**

Ocean Trace Condominium Association Address: 801 Uno Lago Drive, Juno Beach, FL 33408 Phone:(561) 625-4202

http://www.oceantracejuno.com/