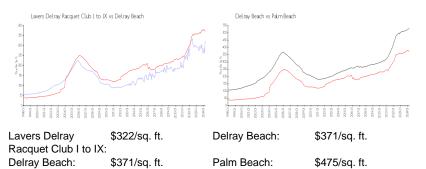

## **Inventory for Sale**

| Lavers Delray Racquet Club I to IX | 3% |
|------------------------------------|----|
| Delray Beach                       | 3% |
| Palm Beach                         | 3% |