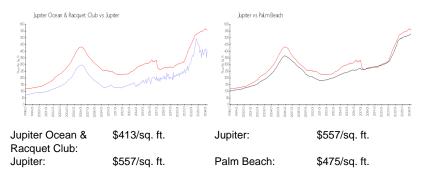

## **Unit Information**

| MLS Number:<br>Status:<br>Size:<br>Bedrooms:<br>Full Bathrooms:<br>Half Bathrooms:<br>Parking Spaces:<br>View:<br>Rental Price:<br>List PPSF:<br>Valuated Price:<br>Valuated PPSF: | Active<br>1,183 Sq ft.<br>2<br>0<br>Assigned,Guest<br>Pool<br>\$2,500<br>\$2<br>\$512,000<br>\$433 |
|------------------------------------------------------------------------------------------------------------------------------------------------------------------------------------|----------------------------------------------------------------------------------------------------|
|------------------------------------------------------------------------------------------------------------------------------------------------------------------------------------|----------------------------------------------------------------------------------------------------|

The above valuated price is a baseline figure that does not take into account any specific renovation, upgrade, split, merge, or deterioration of the unit.