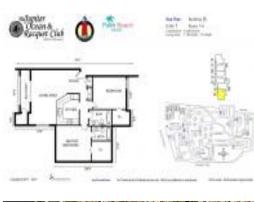

# Unit Sea Rise B-201 - Jupiter Ocean & Racquet Club

Sea Rise B-201 - 1605 S US Hwy 1, Jupiter, FL, Palm Beach 33477

## **Unit Information**

| MLS Number:<br>Status:<br>Size:<br>Bedrooms:<br>Full Bathrooms:<br>Half Bathrooms:<br>Parking Spaces:<br>View:<br>Rental Price:<br>List PPSF:<br>Valuated Price:<br>Valuated PPSF: | Active<br>1,183 Sq ft.<br>2<br>0<br>Assigned,Guest<br>Pool<br>\$2,500<br>\$2<br>\$512,000<br>\$433 |
|------------------------------------------------------------------------------------------------------------------------------------------------------------------------------------|----------------------------------------------------------------------------------------------------|
|------------------------------------------------------------------------------------------------------------------------------------------------------------------------------------|----------------------------------------------------------------------------------------------------|