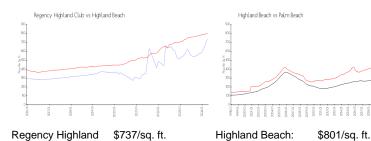

#### **Market Information**

Palm Beach:

\$475/sq. ft.

## Avg. Time to Close Over Last 12 Months

\$801/sq. ft.

Regency Highland Club 56 days Highland Beach 70 days Palm Beach 56 days