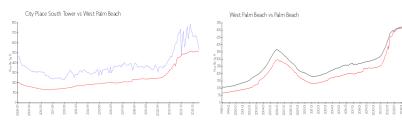

#### **Market Information**

City Place South \$536/sq. ft. West Palm Beach: \$511/sq. ft.

Tower:

West Palm Beach: \$511/sq. ft. Palm Beach: \$475/sq. ft.

## **Inventory for Sale**

City Place South Tower 8% West Palm Beach 4% Palm Beach 3%

## Avg. Time to Close Over Last 12 Months

City Place South Tower 79 days
West Palm Beach 52 days
Palm Beach 56 days