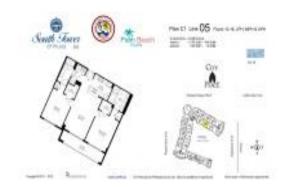

# **Unit 1205 - City Place South Tower**

1205 - 550 Okeechobee Blvd, West Palm Beach, FL, Palm Beach 33401

#### **Unit Information**

 MLS Number:
 RX-10965182

 Status:
 Active

 Size:
 1,120 Sq ft.

Bedrooms: 2
Full Bathrooms: 2
Half Bathrooms: 0

Parking Spaces: Assigned, Garage - Building, Guest, Valet

Parking Avlbl

View: City,Intracoastal,Pool

 Rental Price:
 \$4,600

 List PPSF:
 \$4

 Valuated Price:
 \$673,000

 Valuated PPSF:
 \$601

The above valuated price is a baseline figure that does not take into account any specific renovation, upgrade, split, merge, or deterioration of the unit.