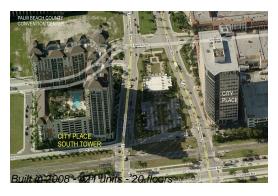

# **Building Information**

Number of units: 421
Number of active listings for rent: 9
Number of active listings for sale: 32
Building inventory for sale: 7%
Number of sales over the last 12 months: 22
Number of sales over the last 6 months: 9
Number of sales over the last 3 months: 4