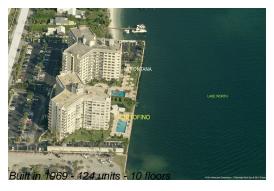

## **Building Information**

Number of units: 124
Number of active listings for rent: 0
Number of active listings for sale: 8
Building inventory for sale: 6%
Number of sales over the last 12 months: 8
Number of sales over the last 6 months: 6
Number of sales over the last 3 months: 5

### **Building Association Information**

Portofino Condominium Apartments 2600 N Flagler Dr, West Palm Beach, FL 33407 (561) 655-3391