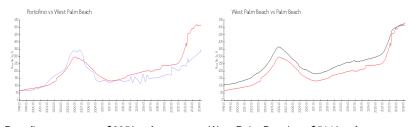

#### **Market Information**

Portofino: \$335/sq. ft. West Palm Beach: \$511/sq. ft. West Palm Beach: \$511/sq. ft. Palm Beach: \$475/sq. ft.

# Avg. Time to Close Over Last 12 Months

Portofino 116 days West Palm Beach 52 days Palm Beach 56 days