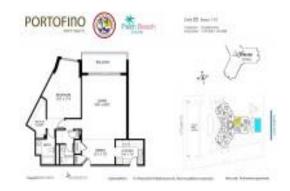

#### **Unit Information**

 MLS Number:
 RX-10965219

 Status:
 Active

 Size:
 1,010 Sq ft.

 Bedrooms:
 1

Bedrooms: 1
Full Bathrooms: 1
Half Bathrooms: 1

Parking Spaces: Assigned, Open, Vehicle Restrictions

 View:
 Intracoastal