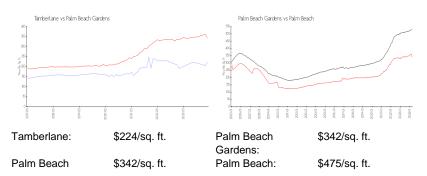

hs: 7
Number of sales over the last 3 months: 5

#### **Building Association Information**

Tamberlane Condominium Association Complete Property Management 3307 Northlake Blvd Suite 107 Palm Beach Gardens, FL33403 561-626-2778 Office and Contact Info 561-622-1766 561-622-1801 FAX

https://www.tamberlanecondospbg.com/

#### **Recent Sales**

| Unit # | Size        | Closing Date | Sale Price | PPSF  |
|--------|-------------|--------------|------------|-------|
| 346    | 1,162 sq ft | May 2024     | \$235,000  | \$202 |
| 223    | 1,162 sq ft | Apr 2024     | \$260,000  | \$224 |
| 104    | 1,162 sq ft | Mar 2024     | \$230,000  | \$198 |
| 147    | 734 sq ft   | Mar 2024     | \$152,000  | \$207 |
| 144    | 1,162 sq ft | Feb 2024     | \$240,000  | \$207 |

#### **Market Information**







#### Gardens:

## **Inventory for Sale**

Tamberlane7%Palm Beach Gardens2%Palm Beach3%

# Avg. Time to Close Over Last 12 Months

| Tamberlane         | 55 days |
|--------------------|---------|
| Palm Beach Gardens | 47 days |
| Palm Beach         | 56 days |