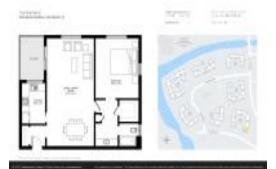

#### **Unit Information**

MLS Number: RX-10965256 Status: Active Size: 855 Sq ft. Bedrooms: Full Bathrooms: Half Bathrooms: 0 Covered Parking Spaces: Other View: List Price: \$235,000 List PPSF: \$275 Valuated Price: \$191,000 Valuated PPSF: \$223