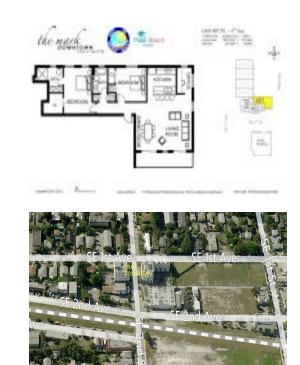

# Unit 401 NORTH - Mark Downtown

401 NORTH - 110 SE 2 St, Delray Beach, FL, Palm Beach 33444