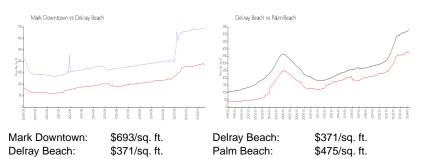

#### **Market Information**

| Mark Downtown | 9% |
|---------------|----|
| Delray Beach  | 3% |
| Palm Beach    | 3% |