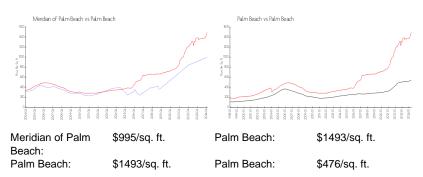

## **Inventory for Sale**

| Meridian of Palm Beach | 9% |
|------------------------|----|
| Palm Beach             | 3% |
| Palm Beach             | 3% |

## Avg. Time to Close Over Last 12 Months

Meridian of Palm Beach Palm Beach Palm Beach 111 days 81 days 57 days