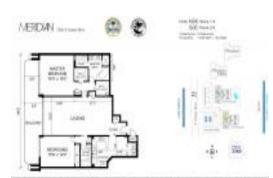

# Unit N-306 - Meridian of Palm Beach

N-306 - 3300 S Ocean Blvd, Palm Beach, FL, Palm Beach 33480

#### **Unit Information**

| MLS Number:     | RX-10965459                 |
|-----------------|-----------------------------|
| Status:         | Active                      |
| Size:           | 1,629 Sq ft.                |
| Bedrooms:       | 2                           |
| Full Bathrooms: | 2                           |
| Half Bathrooms: | 0                           |
| Parking Spaces: | Assigned, Garage - Building |
| View:           | Intracoastal                |
| List Price:     | \$1,575,000                 |
| List PPSF:      | \$967                       |
| Valuated Price: | \$1,323,000                 |
| Valuated PPSF:  | \$921                       |