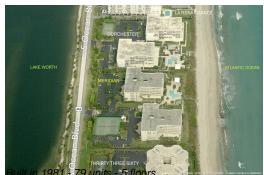

#### **Building Information**

| Number of units:                         | 79 |
|------------------------------------------|----|
| Number of active listings for rent:      | 0  |
| Number of active listings for sale:      | 7  |
| Building inventory for sale:             | 8% |
| Number of sales over the last 12 months: | 6  |
| Number of sales over the last 6 months:  | 4  |
| Number of sales over the last 3 months:  | 3  |

## **Building Association Information**

Meridian Of Palm Beach Condominium Association Inc 3300 South Ocean Boulevard Palm Beach, FL 33480 Phone: (561) 582-9830