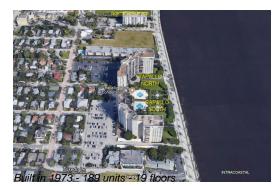

#### **Building Information**

| Number of units:                         | 189 |
|------------------------------------------|-----|
| Number of active listings for rent:      | 0   |
| Number of active listings for sale:      | 21  |
| Building inventory for sale:             | 11% |
| Number of sales over the last 12 months: | 20  |
| Number of sales over the last 6 months:  | 12  |
| Number of sales over the last 3 months:  | 6   |

## **Building Association Information**

Rapallo South Inc 1801 South Flagler Drive Apartment Mgr West Palm Beach, FL 33401 Phone: (561) 832-7581

http://www.rapallosouth.com