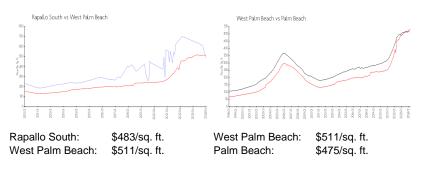

#### **Market Information**

## **Inventory for Sale**

| Rapallo South   | 11% |
|-----------------|-----|
| West Palm Beach | 4%  |
| Palm Beach      | 3%  |

## Avg. Time to Close Over Last 12 Months

| Rapallo South   | 43 days |
|-----------------|---------|
| West Palm Beach | 52 days |
| Palm Beach      | 56 days |