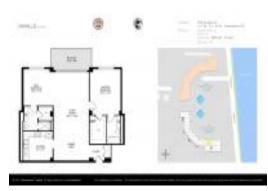

# Unit 1404 - Rapallo South

1404 - 1801 S Flagler Dr, West Palm Beach, FL, Palm Beach 33401

#### **Unit Information**

| MLS Number:     | RX-10965577                   |
|-----------------|-------------------------------|
| Status:         | Active                        |
| Size:           | 1,086 Sq ft.                  |
| Bedrooms:       | 2                             |
| Full Bathrooms: | 2                             |
| Half Bathrooms: | 0                             |
| Parking Spaces: | Assigned, Valet Parking Avlbl |
| View:           | Intracoastal                  |
| Rental Price:   | \$4,500                       |
| List PPSF:      | \$4                           |
| Valuated Price: | \$530,000                     |
| Valuated PPSF:  | \$488                         |