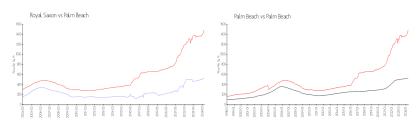

## **Market Information**

Royal Saxon: \$526/sq. ft. Palm Beach: \$1493/sq. ft. Palm Beach: \$1493/sq. ft. Palm Beach: \$476/sq. ft.

#### Avg. Time to Close Over Last 12 Months

Royal Saxon 160 days Palm Beach 81 days Palm Beach 57 days