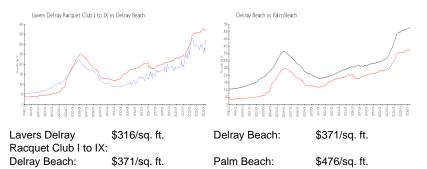

The above valuated price is a baseline figure that does not take into account any specific renovation, upgrade, split, merge, or deterioration of the unit.

#### **Building Information**

| Number of units:                         | 460 |
|------------------------------------------|-----|
| Number of active listings for rent:      | 16  |
| Number of active listings for sale:      | 15  |
| Building inventory for sale:             | 3%  |
| Number of sales over the last 12 months: | 21  |
| Number of sales over the last 6 months:  | 11  |
| Number of sales over the last 3 months:  | 6   |

#### **Building Association Information**

Lavers Of Delray Racquet Club, Delray Racquet Club Association, Inc 610 Egret Circle Delray Beach, FL 33444-7930 (561) 276-3792

## **Market Information**



# Inventory for Sale

| Lavers Delray Racquet Club I to IX | 3% |
|------------------------------------|----|
| Delray Beach                       | 2% |
| Palm Beach                         | 3% |

## Avg. Time to Close Over Last 12 Months

| Lavers Delray Racquet Club I to IX | 86 days |
|------------------------------------|---------|
| Delray Beach                       | 54 days |
| Palm Beach                         | 57 days |