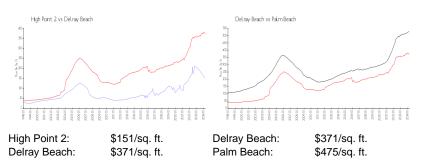

#### **Inventory for Sale**

| High Point 2 | 1% |
|--------------|----|
| Delray Beach | 3% |
| Palm Beach   | 3% |

### Avg. Time to Close Over Last 12 Months

| High Point 2 | 57 days |
|--------------|---------|
| Delray Beach | 54 days |
| Palm Beach   | 56 days |