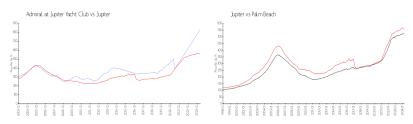

#### Market Information

Admiral at Jupiter

\$833/sq. ft.

Jupiter:

\$557/sq. ft.

Yacht Club:

Jupiter:

\$557/sq. ft.

Palm Beach: \$475/sq. ft.