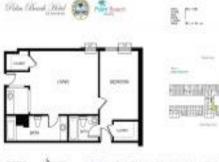

#### **Unit Information**

| MLS Number:<br>Status:<br>Size:<br>Bedrooms:<br>Full Bathrooms:<br>Half Bathrooms:<br>Parking Spaces:<br>View: | RX-10965760<br>Active<br>703 Sq ft.<br>2<br>2<br>0 |
|----------------------------------------------------------------------------------------------------------------|----------------------------------------------------|
| List Price:                                                                                                    | \$898,000                                          |
| List PPSF:                                                                                                     | \$1,277                                            |
| Valuated Price:                                                                                                | \$899,000                                          |
| Valuated PPSF:                                                                                                 | \$1,279                                            |