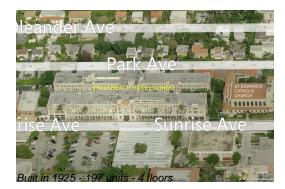

#### **Building Information**

| Number of units:                         | 197 |
|------------------------------------------|-----|
| Number of active listings for rent:      | 0   |
| Number of active listings for sale:      | 6   |
| Building inventory for sale:             | 3%  |
| Number of sales over the last 12 months: | 9   |
| Number of sales over the last 6 months:  | 5   |
| Number of sales over the last 3 months:  | 2   |

## **Building Association Information**

Palm Beach Hotel Condominium 235 Sunrise Avenue Palm Beach, FL33480 Phone: (561) 659-7665 Fax: (561) 659-0454 Email: info@palmbeachhotelcondominium.com

http://www.palmbeachhotelcondominium.com/