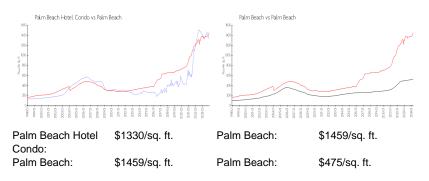

### **Market Information**

| Palm Beach Hotel Condo | 3% |
|------------------------|----|
| Palm Beach             | 4% |
| Palm Beach             | 3% |

# Avg. Time to Close Over Last 12 Months

| Palm Beach Hotel Condo | 62 days |
|------------------------|---------|
| Palm Beach             | 81 days |
| Palm Beach             | 56 days |