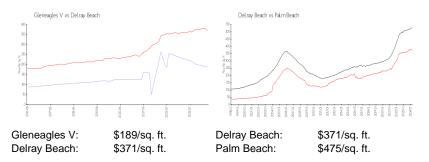

## **Inventory for Sale**

| Gleneagles V | 5% |
|--------------|----|
| Delray Beach | 3% |
| Palm Beach   | 3% |

## Avg. Time to Close Over Last 12 Months

| Gleneagles V | 45 days |
|--------------|---------|
| Delray Beach | 54 days |
| Palm Beach   | 56 days |