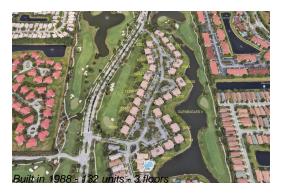

## **Building Information**

Number of units: 122
Number of active listings for rent: 0
Number of active listings for sale: 6
Building inventory for sale: 4%
Number of sales over the last 12 months: 6
Number of sales over the last 6 months: 3
Number of sales over the last 3 months: 3

### **Building Association Information**

Gleneagles Country Club Address: 7667 Victory Ln, Delray Beach, FL 33446 Phone: +1 561-498-3606

https://www.gleneagles.cc/default.aspx?p=dynamicmodule&pageid=133&ssid=100125 &vn