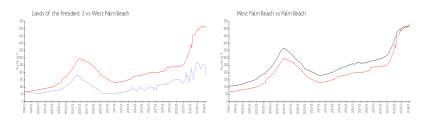

#### **Market Information**

Lands of the \$174/sq. ft. West Palm Beach: \$511/sq. ft.

President 3:

West Palm Beach: \$511/sq. ft. Palm Beach: \$475/sq. ft.