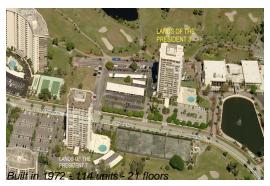

### **Building Information**

Number of units: 114
Number of active listings for rent: 0
Number of active listings for sale: 18
Building inventory for sale: 15%
Number of sales over the last 12 months: 7
Number of sales over the last 6 months: 2
Number of sales over the last 3 months: 2

## **Building Association Information**

The Land Of The President Condominium Three Association Inc Lincoln Tower 2400 Presidential Way Wa10 West Palm Beach, FL33401 (561) 686-2972