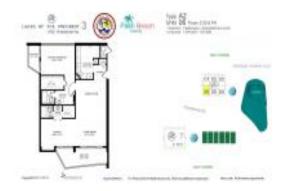

# Unit 906 - Lands of the President 3

906 - 2400 Presidential Wy, West Palm Beach, FL, Palm Beach 33401

#### **Unit Information**

 MLS Number:
 RX-10965843

 Status:
 Active

 Size:
 1,429 Sq ft.

Bedrooms:2Full Bathrooms:2Half Bathrooms:0

Parking Spaces: Assigned
View: City,Golf
Rental Price: \$1,900
List PPSF: \$1
Valuated Price: \$219,000
Valuated PPSF: \$169