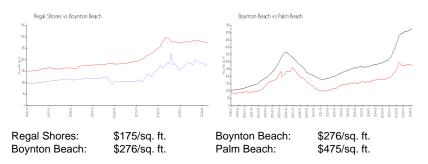

# **Inventory for Sale**

| Regal Shores  | 3% |
|---------------|----|
| Boynton Beach | 2% |
| Palm Beach    | 3% |

# Avg. Time to Close Over Last 12 Months

| Regal Shores  | 84 days |
|---------------|---------|
| Boynton Beach | 48 days |
| Palm Beach    | 56 days |