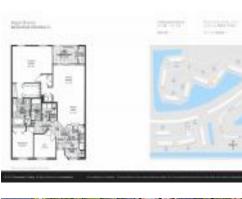

# Unit 5778 Crystal Shores Dr # 406 - Regal Shores

5778 Crystal Shores Dr # 406 - 5876-5952 Regal Glen Dr, Boynton Beach, FL, Palm Beach 33437

#### **Unit Information**

| MLS Number:     | RX-10965862     |
|-----------------|-----------------|
| Status:         | Active          |
| Size:           | 1,885 Sq ft.    |
| Bedrooms:       | 3               |
| Full Bathrooms: | 2               |
| Half Bathrooms: | 0               |
| Parking Spaces: | Assigned, Guest |
| View:           | Lake            |
| List Price:     | \$349,000       |
| List PPSF:      | \$185           |
| Valuated Price: | \$332,000       |
| Valuated PPSF:  | \$178           |