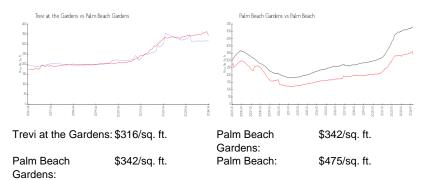

## **Inventory for Sale**

| Trevi at the Gardens | 7% |
|----------------------|----|
| Palm Beach Gardens   | 2% |

6 %