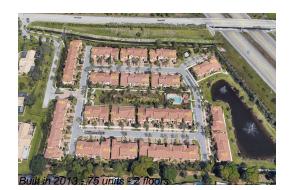

## **Building Information**

| Number of units:                         | 75 |
|------------------------------------------|----|
| Number of active listings for rent:      | 0  |
| Number of active listings for sale:      | 5  |
| Building inventory for sale:             | 6% |
| Number of sales over the last 12 months: | 3  |
| Number of sales over the last 6 months:  | 1  |
| Number of sales over the last 3 months:  | 1  |
| Number of sales over the last 3 months:  | 1  |