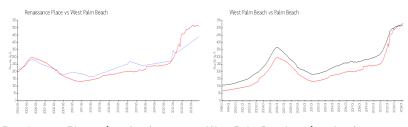

### **Market Information**

Renaissance Place: \$440/sq. ft. West Palm Beach: \$511/sq. ft. West Palm Beach: \$511/sq. ft. Palm Beach: \$475/sq. ft.