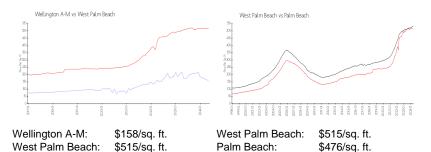

 List Price:
 \$224,900

 List PPSF:
 \$195

 Valuated Price:
 \$172,000

 Valuated PPSF:
 \$158

The above valuated price is a baseline figure that does not take into account any specific renovation, upgrade, split, merge, or deterioration of the unit.