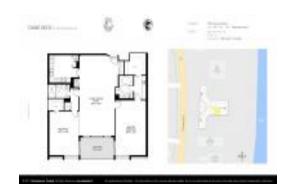

### Unit 102 - Dune Deck

102 - 610 S Ocean Blvd, South Palm Beach, FL, Palm Beach 33480

#### **Unit Information**

 MLS Number:
 RX-10966066

 Status:
 Active

 Size:
 1,540 Sq ft.

 Bedrooms:
 2

Bedrooms: 2
Full Bathrooms: 2
Half Bathrooms: 0

Parking Spaces: Garage - Building, Guest

 View:
 Ocean,Pool