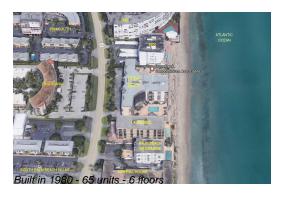

#### **Building Information**

Number of units: 65
Number of active listings for rent: 0
Number of active listings for sale: 9
Building inventory for sale: 13%
Number of sales over the last 12 months: 7
Number of sales over the last 6 months: 4
Number of sales over the last 3 months: 1