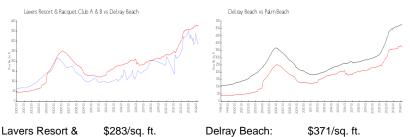

### **Market Information**

Lavers Resort & \$283/sq. ft.

Racquet Club A & B:

\$475/sq. ft. Delray Beach: \$371/sq. ft. Palm Beach: