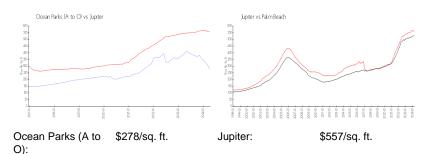

#### Market Information

Palm Beach:

\$475/sq. ft.

Inventory for Sale

Jupiter:

Ocean Parks (A to O) 4%
Jupiter 3%
Palm Beach 3%

## Avg. Time to Close Over Last 12 Months

\$557/sq. ft.

Ocean Parks (A to O) 68 days Jupiter 66 days Palm Beach 56 days