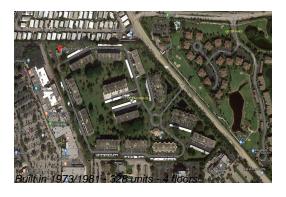

## **Building Information**

Number of units: 328
Number of active listings for rent: 0
Number of active listings for sale: 13
Building inventory for sale: 3%
Number of sales over the last 12 months: 9
Number of sales over the last 6 months: 6
Number of sales over the last 3 months: 3

## **Building Association Information**

Ocean Parks Office 300 N. Ocean Blvd (Hwy. A1A) Jupiter, FL 33477-9510 (561) 744-0668 (561) 575-2874 (fax)

https://www.oceanparks.com/