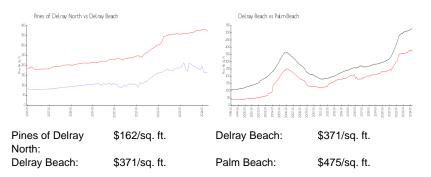

account any specific renovation, upgrade, split, merge, or deterioration of the unit.

## **Building Information**

| Number of units:                         | 700 |
|------------------------------------------|-----|
| Number of active listings for rent:      |     |
| Number of active listings for sale:      |     |
| Building inventory for sale:             |     |
| Number of sales over the last 12 months: | 31  |
| Number of sales over the last 6 months:  |     |
| Number of sales over the last 3 months:  |     |
|                                          |     |

## **Building Association Information**

Pines of Delray North Association Inc Address: 1431 NW 18th Ave, Delray Beach, FL 33445 Phone: +1 561-278-1212

https://www.pinesnorthofdelray.com/Page/23

## **Market Information**



## **Inventory for Sale**

| 4% |
|----|
| 3% |
| 3% |
|    |

## Avg. Time to Close Over Last 12 Months

Pines of Delray North

42 days



Delray Beach Palm Beach 54 days 56 days