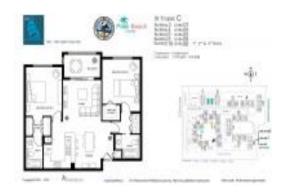

# Unit 8308 - Yacht Club Intracoastal

8308 - 103-180 Yacht Club Wy, Hypoluxo, FL, Palm Beach 33462

### **Unit Information**

 MLS Number:
 RX-10966208

 Status:
 Active

 Size:
 1,105 Sq ft.

 Bedrooms:
 2

Full Bathrooms: 2
Half Bathrooms: 0
Parking Spaces:

 View:
 Intracoastal

 Rental Price:
 \$2,300