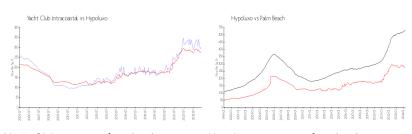

## **Market Information**

Yacht Club \$302/sq. ft. Hypoluxo: \$280/sq. ft. Intracoastal:
Hypoluxo: \$280/sq. ft. Palm Beach: \$475/sq. ft.

### **Inventory for Sale**

Yacht Club Intracoastal 3% Hypoluxo 2% Palm Beach 3%

## Avg. Time to Close Over Last 12 Months

Yacht Club Intracoastal 75 days Hypoluxo 64 days Palm Beach 56 days