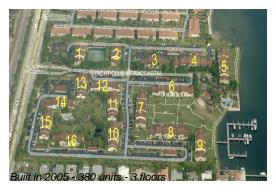

### **Building Information**

Number of units: 380
Number of active listings for rent: 15
Number of active listings for sale: 12
Building inventory for sale: 3%
Number of sales over the last 12 months: 28
Number of sales over the last 6 months: 11
Number of sales over the last 3 months: 4