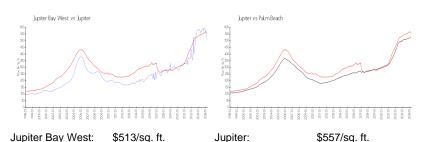

Parking Spaces: Open, Vehicle Restrictions

 View:
 Lake

 Rental Price:
 \$2,600

 List PPSF:
 \$2

 Valuated Price:
 \$695,000

 Valuated PPSF:
 \$516

The above valuated price is a baseline figure that does not take into account any specific renovation, upgrade, split, merge, or deterioration of the unit.

#### **Building Information**

Number of units: 192
Number of active listings for rent: 0
Number of active listings for sale: 3
Building inventory for sale: 1%
Number of sales over the last 12 months: 9
Number of sales over the last 6 months: 6
Number of sales over the last 3 months: 2

# **Building Association Information**

Jupiter Bay Condominium Association 275 Palm Ave, Jupiter, FL 33477 (561) 746-5857

http://www.jupiterbaycondoassoc.com/id63.html

#### **Market Information**



\$475/sq. ft.

Jupiter: \$557/sq. ft. Palm Beach:

## **Inventory for Sale**

Jupiter Bay West2%Jupiter3%Palm Beach3%

## Avg. Time to Close Over Last 12 Months

Jupiter Bay West58 daysJupiter66 daysPalm Beach56 days