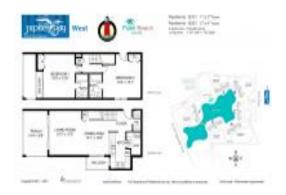

#### **Unit Information**

 MLS Number:
 RX-10966218

 Status:
 Active

 Size:
 1,347 Sq ft.

Bedrooms: 2 Full Bathrooms: 2 Half Bathrooms: 1

Parking Spaces: Open, Vehicle Restrictions

 View:
 Lake

 Rental Price:
 \$2,600