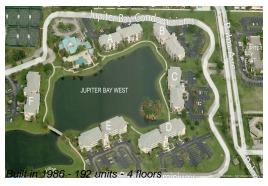

#### **Building Information**

Number of units: 192
Number of active listings for rent: 0
Number of active listings for sale: 3
Building inventory for sale: 1%
Number of sales over the last 12 months: 9
Number of sales over the last 6 months: 6
Number of sales over the last 3 months: 2

# **Building Association Information**

Jupiter Bay Condominium Association 275 Palm Ave, Jupiter, FL 33477 (561) 746-5857

http://www.jupiterbaycondoassoc.com/id63.html