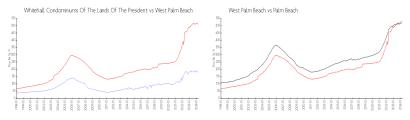

#### **Market Information**

Whitehall \$180/sq. ft. West Palm Beach: \$511/sq. ft.

Condominiums Of The Lands Of The

President:

West Palm Beach: \$511/sq. ft. Palm Beach: \$475/sq. ft.